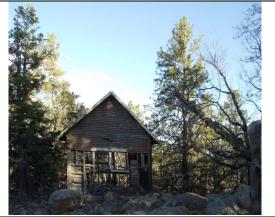

A side trip (shown in yellow) leads to a gate where you can walk through and up to an old fire tower, complete with the remains of the watch-person's residence.

Highway and 125 Head south on 9483J Right here Rocky Uphill Section Left Here Right on 124 Right Back at Highway Side trip to Fire Tower 34.925006,-111.430974 34.917713,-111.425776 34.901996,-111.42199 34.900469,-111.42142 34.895607,-111.417802 34.890762,-111.408883 34.882475,-111.422647 34.908141,-111.431956 34.88657,-111.427935 N34 55.506 W111 25.884 N34 55.064 W111 25.545 N34 54.560 W111 25.652 N34 54.033 W111 25.283 N34 53.725 W111 25.133 N34 53.462 W111 24.515 N34 52.957 W111 25.339 N34 54.533 W111 25.936 N34 53.221 W111 25.634