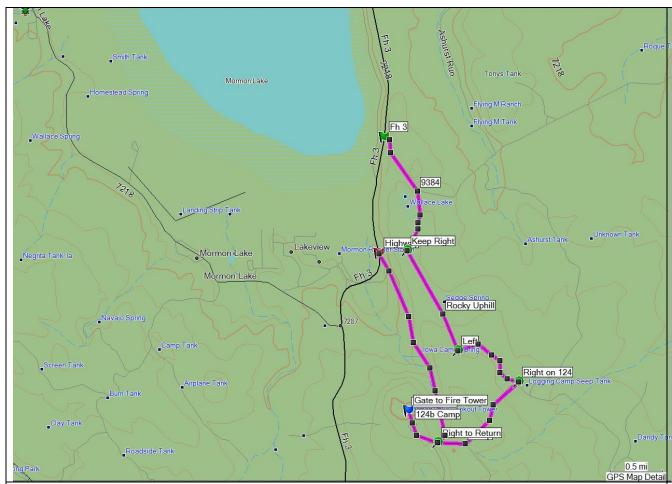

This loop is fairly easy. It begins at the intersection of FH3 and FS125 and ends up just south of the starting point at FH3 again. The section between "Keep Right" and "Left" doesn't show up on most maps, but the route does go through. There is a nice rocky uphill section in this portion of the loop.

A side trip (shown in yellow) leads to a gate where you can walk through and up to an old fire tower, complete with the remains of the watch-person's residence.

Highway and 125 Head south on 9483J Right here Rocky Uphill Section Left Here Right on 124 Right Back at Highway Side trip to Fire Tower 34.925006,-111.430974 34.917713,-111.425776 34.901996,-111.42199 34.900469,-111.42142 34.895607,-111.417802 34.890762,-111.408883 34.882475,-111.422647 34.908141,-111.431956 34.88657,-111.427935 N34 55.506 W111 25.884 N34 55.064 W111 25.545 N34 54.560 W111 25.652 N34 54.033 W111 25.283 N34 53.725 W111 25.133 N34 53.462 W111 24.515 N34 52.957 W111 25.339 N34 54.533 W111 25.936 N34 53.221 W111 25.634