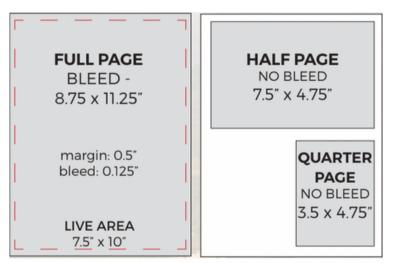

## **ADVERTISING RATES**

- » 2 Page Spread: \$2200
- » Full Page: \$1000
- » Half Page: \$850
- » Quarter Page: \$500

MUST PURCHASE AD BY: WEDNESDAY, MARCH 1, 2023

CREATIVE ASSETS DUE: WEDNESDAY, MARCH 15, 2023