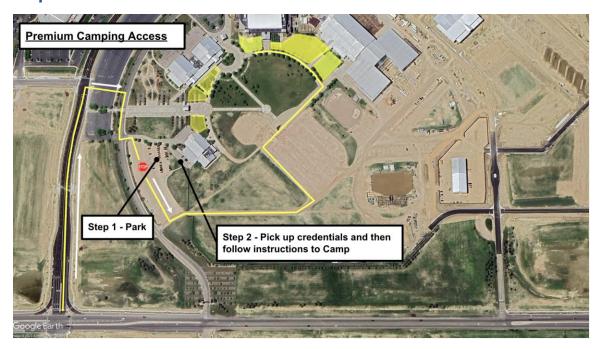

#### **ARRIVAL**

- Your QR code is your ticket! All tickets from the same order are linked. Please have your QR code (print / digital) ready to ensure a smooth check-in process. State your check-in as "Premium Weekend Pass with Camping" so that you will be directed to the correct area.
- Please REVIEW and SIGN the general liability waiver located in your ticket confirmation email; this is required before your arrival onsite.
- Follow the set of directions below:
  - Enter off of N Fairgrounds Ave turn onto Arena Circle
  - From Arena Circle, follow signage / traffic personnel to the assigned entry gate
     parking location.

For Premium Weekend Pass with Camping, you will temporarily park in this lot until you receive all of your credentials.

- Once you have parked, proceed to the check-in tent and your Premium Weekend Pass with Camping ticket will be scanned.
  - You will receive swag bag, and show materials, such as our Overland Newsletter, an event map, and daily schedules.

- After check-in, follow signage to the Premium Weekend Pass with Camping Campgrounds. Camp hosts will be available to place you in your appropriate campsite location.
  - o If you need to leave your campsite/venue to return at a later time, you MUST keep your Camping Hang Tag displayed at all times
  - o Your Premium Weekend Pass with Camping Badge MUST be worn at all times for access to the campgrounds and event. We will not provide replacements.