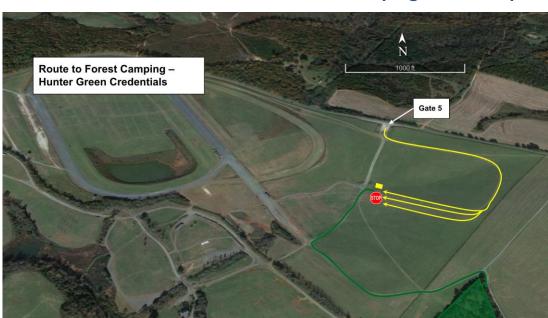

#### **ARRIVAL**

- Your QR code is your ticket! All tickets from the same order are linked. Please have your QR code (print / digital) ready to ensure a smooth check-in process. State your check-in as "Forest Premium Weekend Pass with Camping" so that you will be directed to the correct area.
- Please REVIEW and SIGN the general liability waiver located in your ticket confirmation email; this is required before your arrival onsite.
- Follow the set of directions below:
  - Enter the Main Entrance at GATE 5 from Oak Ridge Road and follow signage / traffic personnel to the assigned entry gate & check in location

For Forest Premium Weekend Pass with Camping, you will temporarily park in this lot until you receive all of your credentials.

- Once you have parked, proceed to the check-in tent and your Forest Premium Weekend Pass with Camping ticket will be scanned.
  - o You will receive swag bag, and show materials, such as our Overland Newsletter, an event map, and daily schedules.
- After check-in, follow signage to the Forest Premium Weekend Pass with Camping Campgrounds. Camp hosts will be available to place you in your appropriate campsite location.
  - o If you need to leave your campsite/venue to return at a later time, you MUST keep your Camping Hang Tag displayed at all times
  - Your Forest Premium Weekend Pass with Camping Badge MUST be worn at all times for access to the campgrounds and event. We will not provide replacements.

## **Forest Premium Weekend Pass with Camping Arrival Map**