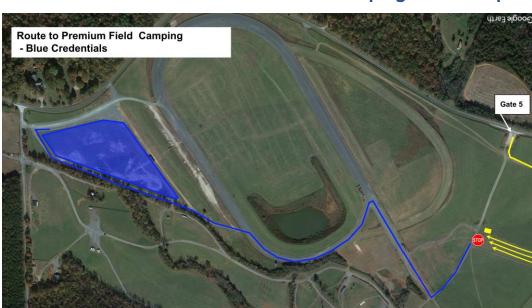

# **Premium Field Weekend Pass with Camping Arrival Map**

Your Premium Weekend Pass with Camping Package Details:

The Premium Field Weekend Pass with Camping Package provides the below access for one (1) Adult and one (1) Vehicle including: