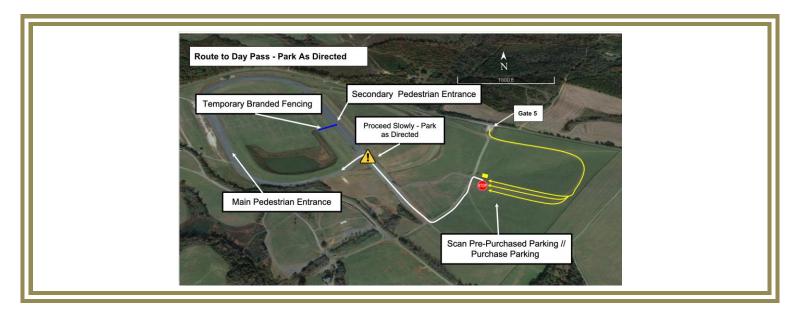

#### ARRIVAL

- Upon arrival at the **Oak Ridge Estate**, proceed through Gate 5 to the parking Check-in Tent along the hillside.
- Your QR code is your ticket! Please have your QR code (print / digital) ready for check-in.
- Please REVIEW and SIGN the general liability waiver located in your ticket confirmation email; this is required before your arrival onsite.
- Once you've purchased / scanned your parking pass, then you will proceed to the parking lot.

DAY PASS ARRIVAL MAP

#### DAY PASS:

- Once you have parked, proceed to the main attendee gate entrance and your ticket will be scanned.
- You will receive show materials, such as our Overland Expo Visitor's Guide, which includes an event map and daily schedules.