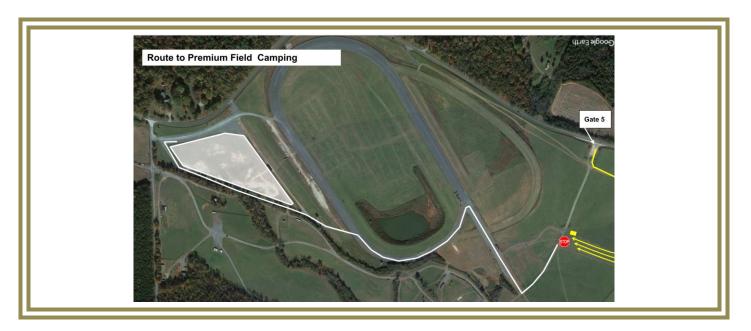

### PREMIUM WEEKEND PASS WITH FIELD CAMPING ARRIVAL MAP

#### PREMIUM WEEKEND PASS WITH FIELD CAMPING:

- Follow this set of directions below for ONSITE EVENT CAMPING:
  - Enter off Oak Ridge Road, turn into Gate 5.
- Upon entering the venue at Gate 5, Overland Expo Staff and signage will direct you to the Camping Check-In, located along the hillside.
  - Once you have parked, proceed to the check-in tent and your Premium Weekend Pass with Field Camping ticket will be scanned.
  - You will receive show materials, such as our Overland Expo Visitor's Guide, which includes an event map and daily schedules.
- After receiving your credentials at check-in, the Camping hosts will be available to place you in your campsite location.
  - o If you need to leave your campsite / the venue to return at a later time, you MUST keep your Camping Hang Tag displayed at all times.
  - o Gate 5 will remain at 24 Hour Gate, but you must have your credentials to access
  - Your Credentials MUST be worn at all times for access to the event and campgrounds. We will not provide replacements.