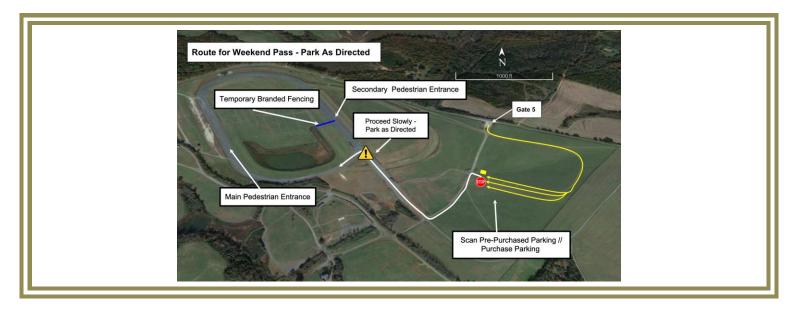

#### ARRIVAL

- Upon arrival at the Oak Ridge Estate, proceed through Gate 5 to the parking Check-in Tent along the hillside.
- Your QR code is your ticket! Please have your QR code (print / digital) ready for check-in.
- Please REVIEW and SIGN the general liability waiver located in your ticket confirmation email; this is required before your arrival onsite.
- Once you've purchased / scanned your parking pass, then you will proceed to the parking lot.

WEEKEND PASS ARRIVAL MAP

#### WEEKEND PASS:

- Once you have parked, proceed to the main attendee gate entrance and your ticket will be scanned.
- You will receive show materials, such as our Overland Expo Visitor's Guide, which includes an event map and daily schedules.
- Your wristband MUST be worn at all times for access to the event and campgrounds. We will not provide replacements.