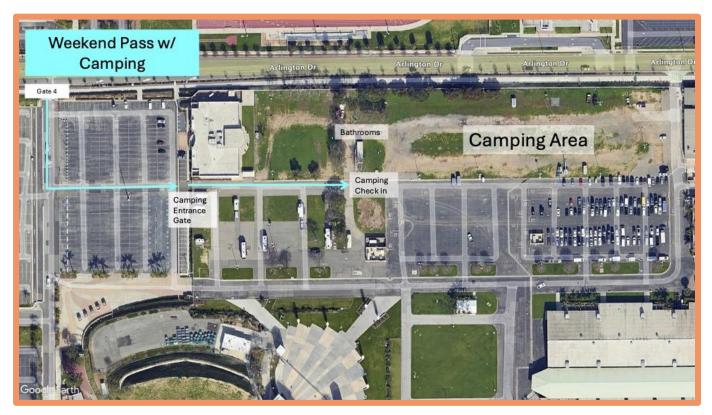

## WEEKEND PASS WITH CAMPING ARRIVAL MAP

## ENTER GATE 4 PROCEED TO CAMPGROUND GATE

- FROM CA-55, PROCEED TO NEWPORT BLVD.
- FROM NEWPORT BLVD., HEAD WEST ON FAIR DR. | TURN RIGHT AT FAIRVIEW RD. | TURN RIGHT ONTO ARLINGTON DR. | FINALLY, ENTER GATE 4
- FOLLOW DIRECTIONAL SIGNAGE TO WEEKEND PASS WITH CAMPING CHECK-IN
- Do NOT enter at the main OC Fair & Event Center entrance
- Upon entering the path, proceed to the staging lanes. Overland Expo Staff will verify your Weekend Pass with Camping Registration, scan your QR code, issue your REQUIRED credentials for the weekend (Camping Hangtag & Wristband), and then guide you to your campsite.
  - If you need to leave your campsite/venue to return at a later time, you MUST keep your Camping Window Cling displayed at all times. It is highly recommended to not leave the campgrounds all weekend long. If you need to leave for any reason, please contact Overland Expo Security to escort you out of the campgrounds 317.518.3568
  - Your wristband MUST be worn at all times for access to the campgrounds and the event. We will not provide replacements.