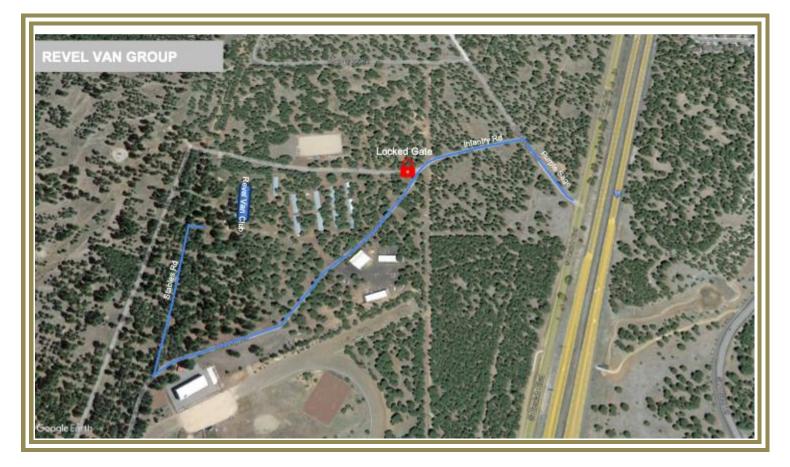

# **REVEL VAN GROUP CAMP ARRIVAL MAP**

#### **REVEL VAN GROUP CAMP ATTENDEE GATE HOURS:**

- Friday, May 16th (8:00 AM 5:00 PM)
- Saturday, May 17th (8:00 AM 5:00 PM)
- Sunday, May 18th (9:00 AM 3:00 PM)

**ARRIVAL** 

- Your QR code is your ticket! Please have your QR code (print / digital) ready for a smooth check-in process.
- Please REVIEW and SIGN the general liability waiver located in your ticket confirmation email; this is required before your arrival onsite.
- For a quick staging process, follow the set of directions below:
  - o FROM S. BEULAH BLVD / 89A, TURN ONTO PURPLE SAGE TRAIL.
  - FROM PURPLE SAGE, TURN LEFT ONTO INFANTRY RD & FOLLOW DIRECTIONAL SIGNAGE TO WEEKEND PASS WITH CAMPING CHECK-IN
  - Do NOT enter at the main Fort Tuthill County Park entrance
- Upon entering the path, proceed to the staging lanes. Overland Expo Staff will verify your Revel Van Group Camp Registration, scan your QR code, issue your REQUIRED credentials for the weekend (Camping Hang Tag & Wristband), and then guide you to your campsite.